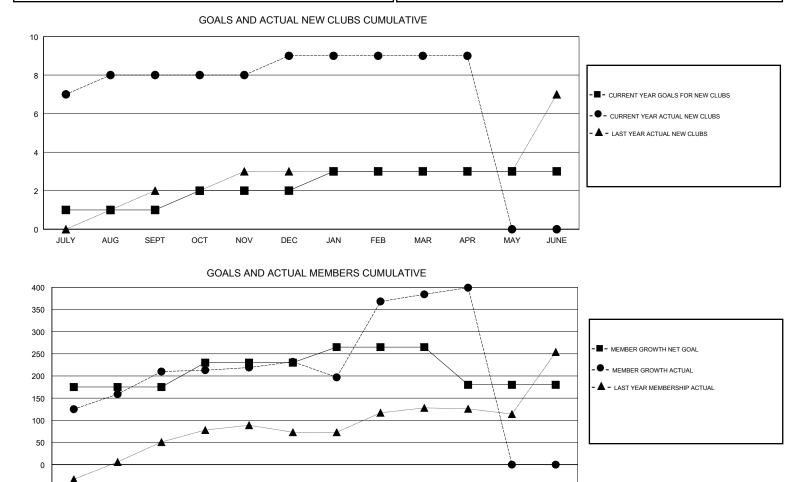

## GMT: N S SANKAR

| GMT: N S SANK | AR            |             | LOCAT         | TION INDIA            |                           |                         | GMT CA                                             |  |
|---------------|---------------|-------------|---------------|-----------------------|---------------------------|-------------------------|----------------------------------------------------|--|
|               | Clut          | )S          |               | Members               |                           |                         |                                                    |  |
|               | RESULTS FO    | R 2017-2018 |               | RESULTS FOR 2017-2018 |                           |                         |                                                    |  |
| QUARTER       | NEW CLUB GOAL | NEW CLUBS   | DROPPED CLUBS | QUARTER               | MEMBER GROWTH NET<br>GOAL | MEMBER GROWTH<br>ACTUAL | DROPPED<br>MEMBERS ACTUAL<br>(including transfers) |  |
| JULY/AUG/SEPT | 1             | 8           | 1             | JULY/AUG/SEPT         | 175                       | 325                     | 114                                                |  |
| OCT/NOV/DEC   | 1             | 1           | 1             | OCT/NOV/DEC           | 55                        | 98                      | 74                                                 |  |
| JAN/FEB/MAR   | 1             | 0           | 1             | JAN/FEB/MAR           | 35                        | 233                     | 71                                                 |  |
| APR/MAY/JUNE  | 0             | 0           | 0             | APR/MAY/JUNE          | -85                       | 21                      | 6                                                  |  |

-50 JULY AUG SEPT OCT NOV DEC JAN FEB MAR APR MAY JUNE

| DROPPED CLUBS: 3 |     | 74 CLUBS OF 120 ADDED 1 OR MORE<br>NEW MEMBERS | GENDER DISTRIBUTION                    |                                |     |
|------------------|-----|------------------------------------------------|----------------------------------------|--------------------------------|-----|
|                  |     |                                                | MALE<br>FEMALE                         | 3,451 (87.15%)<br>509 (12.85%) |     |
| DROPPED MEMBERS  |     |                                                | Women Percentage Fiscal Year Goal: 10% |                                |     |
| DECEASED         | 14  |                                                | TOTAL FAMILY UNIT MEMBERS              |                                | 984 |
| CLUB CANCELLED   | 46  | CLICK HERE FOR CUMULATIVE<br>MEMBERSHIP DATA   | FAMILY MEMBERS PAYING HALF             |                                | 540 |
| OTHER            | 205 |                                                |                                        |                                | 513 |
| TOTAL            | 265 |                                                |                                        |                                |     |